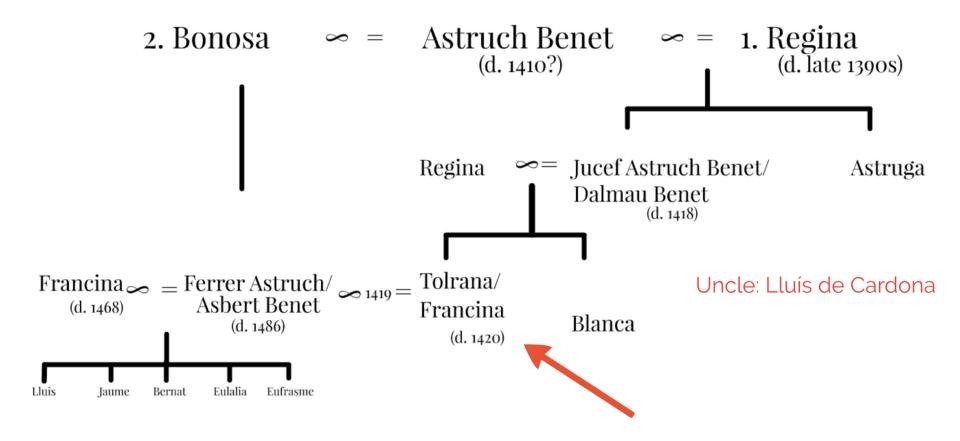

#### The Benet Family

## Two Francinas???

#1-died 1420

#2-died 1468

Arbertus benet coming Gimbe Compa procuratore menin thing et patem voe Grandierum se ravaro mue sicre Omrano to abfonte range projena Stagemente of convey dandum contrationed in of pla rough ville Caphlonis Imprinaze Cit adpinione Sum pome et me noir mo ff from al wintente gum et jante dung pme or nove mo Rob ofher pinto mogra or forma des voe volucità Ir ad copintaging for capital a june 2 norme in paredum 2 firmading for at comprimending Lot the firm ingres byt migo maior by In no mutitally some mine state