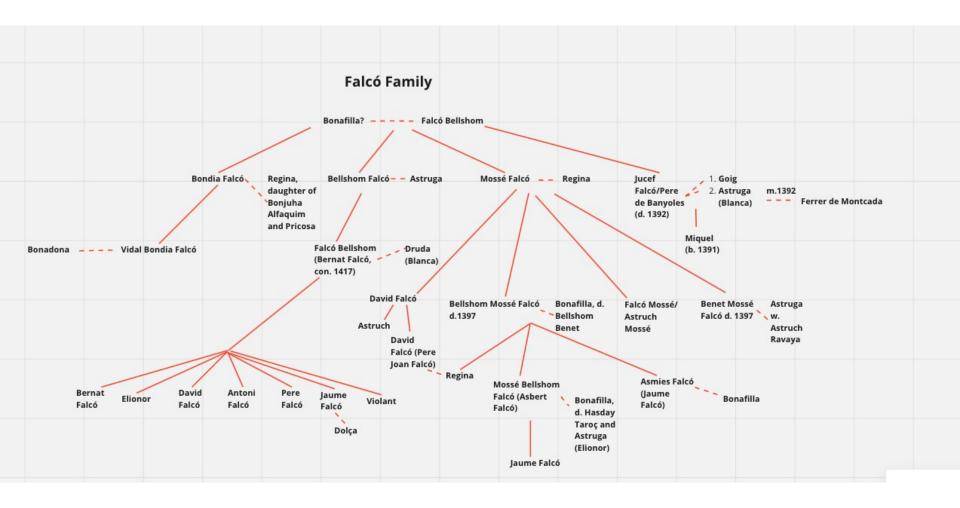

|                                                     |         |                           |                             |                |             |           |              |                             |                                                                                           |     |



A register from Bernat Pintor

Jewish women & conversas in the credit market of Girona, 1377-1391



## Jewish women & conversas in the credit market of Girona, 1391-1408





## Jewish women & conversas in the credit market of Girona, 1391-1408

#### Categories of loans



Concession - secondary credit payments

Mutuum - new short term loan contracts

Unspecified payments these might include secondary credit payment but it is not indicated



#### The Benet Family



## Two Francinas???

#1-died 1420

#2-died 1468

Arbertus benet coming Gimbe Compa procuratore menin thing et patem voe Grandierum se ravaro mue sicre Omrano to abfonte range projena Stagemente of convey dandum contrationed in of pla rough ville Caphlonis Imprinaze Cit adpinione Sum pome et me noir mo ff from al wintente gum et jante dung pme or nove mo Rob ofher pinto mogra or forma des voe volucità Ir ad copintaging for capital a june 2 norme in paredum 2 firmading for at comprimending Lot the firm ingres byt migo maior by In no mutitally some mine state

February 13<sup>th</sup>, 1421