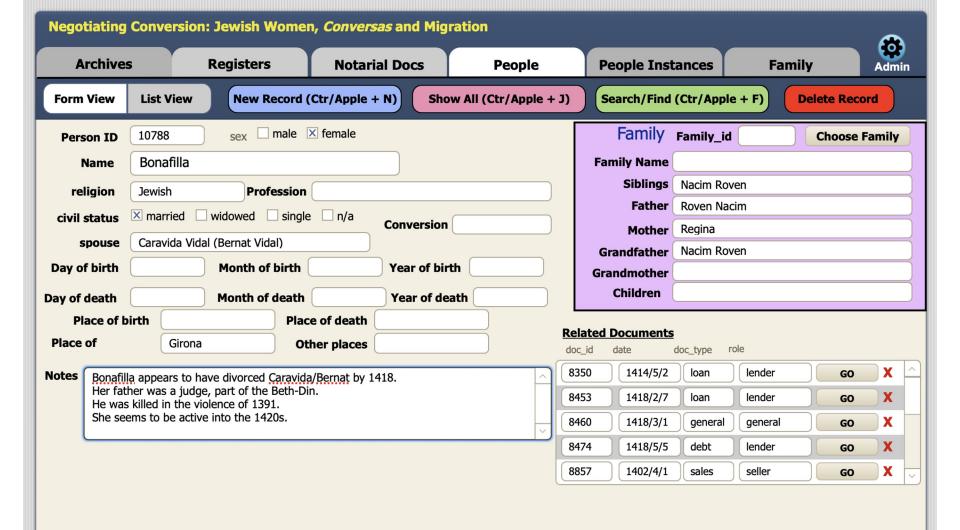

#### **Notarial Contracts**

- Marriage contracts
- Wills
- Sale contracts
- loans

May 7, 1418

Mooting III OOF EEON 1000

| Negotiating Conversion: Jewish Women, <i>Conversas</i> and Migration |                                                     |         |                           |                             |                |             |           |              |                             |                                                                                           |     |
|----------------------------------------------------------------------|-----------------------------------------------------|---------|---------------------------|-----------------------------|----------------|-------------|-----------|--------------|-----------------------------|-------------------------------------------------------------------------------------------|-----|
|                                                                      | Archives                                            |         | Registers                 | Nota                        | Notarial Docs  |             | People    |              | e Instances                 |                                                                                           | min |
| Form View List View New Record (Ctr/Ap                               |                                                     |         |                           | rd (Ctr/Apple               | sho            | w All (Ctr/ | Apple + 3 | Search       | /Find (Ctr/A                | pple + F) Delete Record                                                                   | )   |
|                                                                      | Main                                                | Loa     | ans Marriage              | Wills                       | Service        | Sale        | Co        | urt case     |                             |                                                                                           |     |
|                                                                      |                                                     | Date    | May 24, 1414              |                             |                |             | Folio     | s/f          |                             | about_doc                                                                                 |     |
|                                                                      | Proc                                                | curator | Bernat Vidal (Caravid     | a Vidal)                    | Set Procurat   | cor(s)      | place     | Girona       |                             | ☐ double ☐ review                                                                         |     |
|                                                                      |                                                     | Title   | Jew as procurator for     | a Xn receiving              | payment from a |             | doc_id    | 8350         |                             |                                                                                           |     |
| Keywords                                                             |                                                     |         | procurator; married woman |                             |                |             | cat_no    | 8994         | shelfmark                   |                                                                                           |     |
|                                                                      | Type of document loan                               |         |                           |                             |                |             |           |              | connection                  | between Jews                                                                              |     |
|                                                                      | person_id name  10449 Bernat Vidal (Caravida Vidal) |         | re                        | role Add people             |                | ple         |           |              | ★ between Jews & Christians |                                                                                           |     |
|                                                                      |                                                     |         | ernat Vidal (Caravida Vid | (Caravida Vidal) procurator |                |             |           | Go to Person | X                           | <ul><li>□ between converso &amp; Jew</li><li>□ between converso &amp; Christian</li></ul> |     |
|                                                                      |                                                     | Ве      | ernat Textor              |                             | lender         |             |           | Go to Person | X                           | between Christians between conversos                                                      |     |
|                                                                      |                                                     | Во      | onafilla                  |                             | lender         |             |           | Go to Person | X                           |                                                                                           |     |
|                                                                      | 10789 Pere Simon                                    |         |                           |                             | borrower       |             |           |              |                             |                                                                                           |     |
|                                                                      |                                                     |         |                           |                             |                |             |           |              |                             |                                                                                           |     |
|                                                                      |                                                     |         |                           |                             |                |             |           |              | _                           | ileMak                                                                                    | Or  |
|                                                                      |                                                     |         |                           |                             |                |             |           |              | TM                          | iici ian                                                                                  | R   |
|                                                                      |                                                     |         |                           |                             |                |             |           |              |                             |                                                                                           |     |