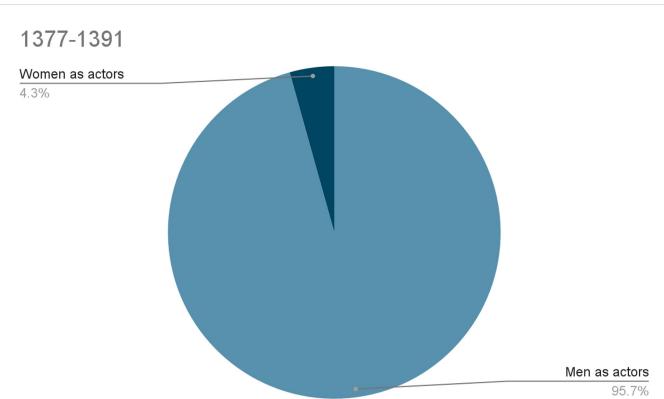

A register from Bernat Pintor

Jewish women & conversas in the credit market of Girona, 1377-1391