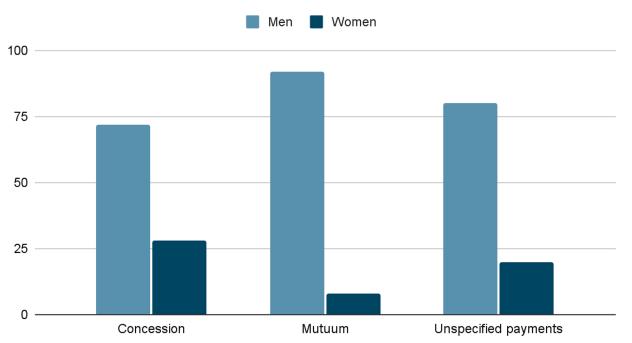

#### Categories of loans

Concession - secondary credit payments

Mutuum - new short term loan contracts

Unspecified payments these might include secondary credit payment but it is not indicated